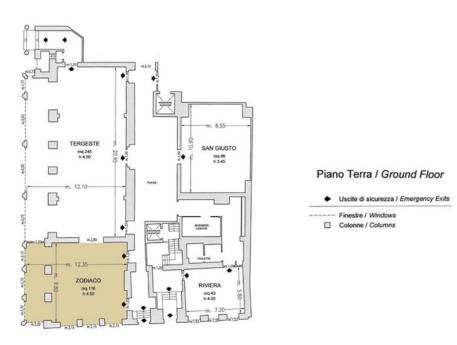

modeFRONTIER Users' Meeting 2012 welcomes partners to exhibit any product or service that may complement the modeFRONTIER product lines.

The Show Area, placed in the "Zodiaco room" guarantees a central position to all exhibitors during coffee breaks. Care of the organizers will be the choice of the most suitable position for each exhibitor's booth. You will be timely informed of the choice which will be made on a first come first served basis.